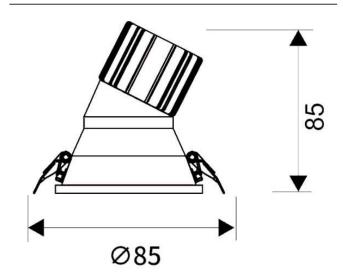

## **Scheme**

| Product                     |                |
|-----------------------------|----------------|
| Real power (W)              | 10             |
| Real luminous flux (Lm)     | 900            |
| Luminous efficiency (Lm/W)  | 90             |
| Beam angle (º)              | 40             |
| Life time (h)               | 50000 h L80B10 |
| IP                          | 20             |
| Electrical class insulation | Clas II        |
| Colour                      | White          |
| Control gear included       | Yes            |
| Control gear                | ON/OFF         |
| Flicker Free                | Yes            |
| Light source                | LED            |
| Type of LED                 | СОВ            |
| Colour temperature (K)      | 4000           |
| Colour consistency (SDCM)   | SDCM<3         |
| CRI                         | 80             |