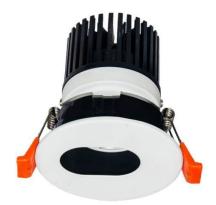

## **LIGHT HOLE**

Lavov Downlights from the family LIGHT HOLE , power 10 W and CRI 80 with an optic 40 degrees made in Die Cast Aluminum finished in White with a real lumen output of 900lm and an efficiency of 90lm/W. ON/OFF driver.

| Item code    | 86.D217.1431.01 Indoor Downlights |  |
|--------------|-----------------------------------|--|
| Product type |                                   |  |
| Category     |                                   |  |
| Family       | LIGHT HOLE                        |  |
| Pictograms   | 220 v CRI C C Driver INCL.        |  |
|              | On                                |  |