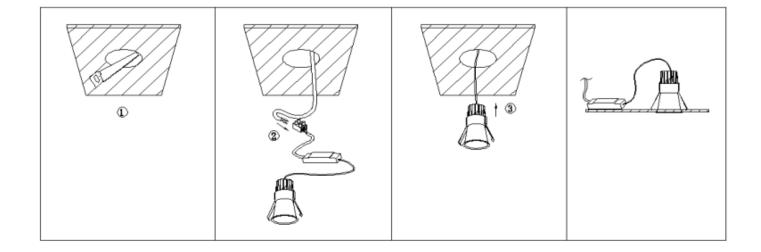

## Cut out in the right size:

86.D116.1\*\*\*.\*\* 75mm 86.D116.2\*\*\*.\*\* 95mm