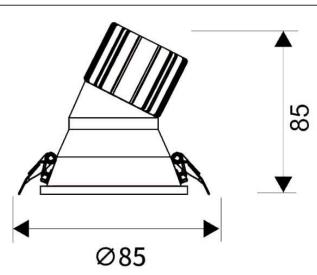

-----|
| Real power (W)              | 10             |
| Real luminous flux (Lm)     | 900            |
| Luminous efficiency (Lm/W)  | 90             |
| Beam angle (º)              | 40             |
| Life time (h)               | 50000 h L80B10 |
| IP                          | 20             |
| Electrical class insulation | Clas II        |
| Colour                      | White          |
| Control gear included       | Yes            |
| Control gear                | DALI           |
| Flicker Free                | Yes            |
| Light source                | LED            |
| Type of LED                 | СОВ            |
| Colour temperature (K)      | 4000           |
| Colour consistency (SDCM)   | SDCM<3         |
| CRI                         | 80             |

Scheme