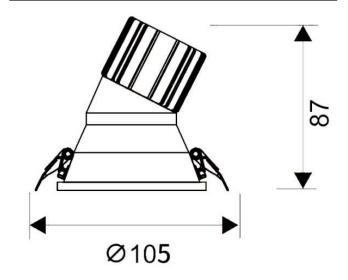

## **LIGHT HOLE**

Lavov Downlights from the family LIGHT HOLE , power 15 W and CRI 80 with an optic 24 degrees made in Die Cast Aluminum finished in White with a real lumen output of 1350lm and an efficiency of 90lm/W. ON/OFF driver.

## **Scheme**

| Product                     |                |
|-----------------------------|----------------|
| Real power (W)              | 15             |
| Real luminous flux (Lm)     | 1350           |
| Luminous efficiency (Lm/W)  | 90             |
| Beam angle (º)              | 24             |
| Life time (h)               | 50000 h L80B10 |
| IP                          | 20             |
| Electrical class insulation | Clas II        |
| Colour                      | White          |
| Control gear included       | Yes            |
| Control gear                | ON/OFF         |
| Flicker Free                | Yes            |
| Light source                | LED            |
| Type of LED                 | СОВ            |
| Colour temperature (K)      | 3000           |
| Colour consistency (SDCM)   | SDCM<3         |
| CRI                         | 80             |