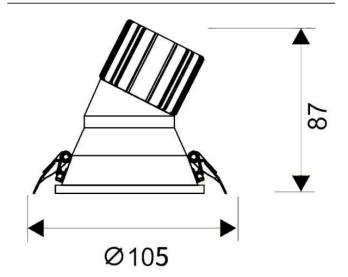

## **LIGHT HOLE**

Lavov Downlights from the family LIGHT HOLE , power 15 W and CRI 80 with an optic 24 degrees made in Die Cast Aluminum finished in White with a real lumen output of 1350lm and an efficiency of 90lm/W. DALI driver.

## **Scheme**

| Product                     |                |
|-----------------------------|----------------|
| Real power (W)              | 15             |
| Real luminous flux (Lm)     | 1350           |
| Luminous efficiency (Lm/W)  | 90             |
| Beam angle (º)              | 24             |
| Life time (h)               | 50000 h L80B10 |
| IP                          | 20             |
| Electrical class insulation | Clas II        |
| Colour                      | White          |
| Control gear included       | Yes            |
| Control gear                | DALI           |
| Flicker Free                | Yes            |
| Light source                | LED            |
| Type of LED                 | СОВ            |
| Colour temperature (K)      | 3000           |
| Colour consistency (SDCM)   | SDCM<3         |
| CRI                         | 80             |