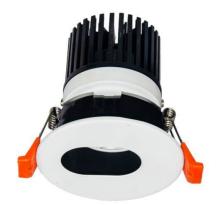

## **LIGHT HOLE**

Lavov Downlights from the family LIGHT HOLE , power 15 W and CRI 80 with an optic 24 degrees made in Die Cast Aluminum finished in White with a real lumen output of 1350lm and an efficiency of 90lm/W. DALI driver.

## **Scheme**

| Product                     |                |
|-----------------------------|----------------|
| Real power (W)              | 15             |
| Real luminous flux (Lm)     | 1350           |
| Luminous efficiency (Lm/W)  | 90             |
| Beam angle (º)              | 24             |
| Life time (h)               | 50000 h L80B10 |
| IP                          | 20             |
| Electrical class insulation | Clas II        |
| Colour                      | White          |
| Control gear included       | Yes            |
| Control gear                | DALI           |
| Flicker Free                | Yes            |
| Light source                | LED            |
| Type of LED                 | СОВ            |
| Colour temperature (K)      | 3000           |
| Colour consistency (SDCM)   | SDCM<3         |
| CRI                         | 80             |