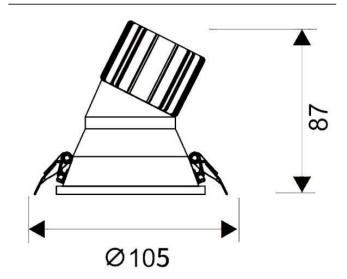

## **LIGHT HOLE**

Lavov Downlights from the family LIGHT HOLE , power 15 W and CRI 80 with an optic 38 degrees made in Die Cast Aluminum finished in White with a real lumen output of 1350lm and an efficiency of 90lm/W. ON/OFF driver.

## **Scheme**

| Product                     |                |
|-----------------------------|----------------|
| Real power (W)              | 15             |
| Real luminous flux (Lm)     | 1350           |
| Luminous efficiency (Lm/W)  | 90             |
| Beam angle (º)              | 38             |
| Life time (h)               | 50000 h L80B10 |
| IP                          | 20             |
| Electrical class insulation | Clas II        |
| Colour                      | White          |
| Control gear included       | Yes            |
| Control gear                | ON/OFF         |
| Flicker Free                | Yes            |
| Light source                | LED            |
| Type of LED                 | СОВ            |
| Colour temperature (K)      | 3000           |
| Colour consistency (SDCM)   | SDCM<3         |
| CRI                         | 80             |