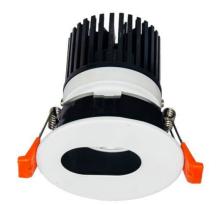

## **LIGHT HOLE**

Lavov Downlights from the family LIGHT HOLE , power 15 W and CRI 80 with an optic 38 degrees made in Die Cast Aluminum finished in White with a real lumen output of 1350lm and an efficiency of 90lm/W. ON/OFF driver.

| Item code    | 86.D217.2321.01 Indoor Downlights |  |
|--------------|-----------------------------------|--|
| Product type |                                   |  |
| Category     |                                   |  |
| Family       | LIGHT HOLE                        |  |
| Pictograms   | 220 v CRI C € Driver INCL.        |  |
|              | On                                |  |

## **Scheme**

| Product                     |                |
|-----------------------------|----------------|
| Real power (W)              | 15             |
| Real luminous flux (Lm)     | 1350           |
| Luminous efficiency (Lm/W)  | 90             |
| Beam angle (º)              | 38             |
| Life time (h)               | 50000 h L80B10 |
| IP                          | 20             |
| Electrical class insulation | Clas II        |
| Colour                      | White          |
| Control gear included       | Yes            |
| Control gear                | ON/OFF         |
| Flicker Free                | Yes            |
| Light source                | LED            |
| Type of LED                 | СОВ            |
| Colour temperature (K)      | 3000           |
| Colour consistency (SDCM)   | SDCM<3         |
| CRI                         | 80             |