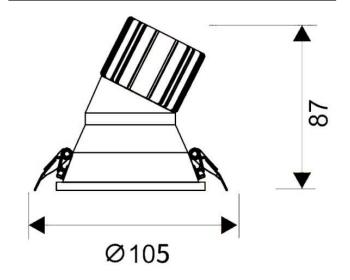

## **LIGHT HOLE**

Lavov Downlights from the family LIGHT HOLE , power 15 W and CRI 80 with an optic 38 degrees made in Die Cast Aluminum finished in White with a real lumen output of 1350lm and an efficiency of 90lm/W. ON/OFF driver.

## **Scheme**

| Product                     |                |
|-----------------------------|----------------|
| Real power (W)              | 15             |
| Real luminous flux (Lm)     | 1350           |
| Luminous efficiency (Lm/W)  | 90             |
| Beam angle (º)              | 38             |
| Life time (h)               | 50000 h L80B10 |
| IP                          | 20             |
| Electrical class insulation | Clas II        |
| Colour                      | White          |
| Control gear included       | Yes            |
| Control gear                | ON/OFF         |
| Flicker Free                | Yes            |
| Light source                | LED            |
| Type of LED                 | СОВ            |
| Colour temperature (K)      | 3000           |
| Colour consistency (SDCM)   | SDCM<3         |
| CRI                         | 80             |