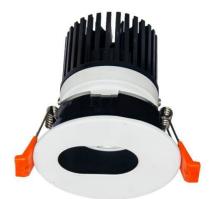

## LIGHT HOLE

Lavov Downlights from the family LIGHT HOLE ,power 15 W and CRI 80 with an optic 40 degrees made in Die Cast Aluminum finished in White with a real lumen output of 1350lm and an efficiency of 90lm/W. ON/OFF driver.

| Product                     |                |
|-----------------------------|----------------|
| Real power (W)              | 15             |
| Real luminous flux (Lm)     | 1350           |
| Luminous efficiency (Lm/W)  | 90             |
| Beam angle (º)              | 40             |
| Life time (h)               | 50000 h L80B10 |
| IP                          | 20             |
| Electrical class insulation | Clas II        |
| Colour                      | White          |
| Control gear included       | Yes            |
| Control gear                | ON/OFF         |
| Flicker Free                | Yes            |
| Light source                | LED            |
| Type of LED                 | СОВ            |
| Colour temperature (K)      | 3000           |
| Colour consistency (SDCM)   | SDCM<3         |
| CRI                         | 80             |