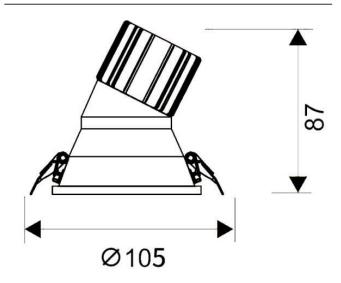

--|
| Real power (W)              | 15             |
| Real luminous flux (Lm)     | 1350           |
| Luminous efficiency (Lm/W)  | 90             |
| Beam angle (º)              | 40             |
| Life time (h)               | 50000 h L80B10 |
| IP                          | 20             |
| Electrical class insulation | Clas II        |
| Colour                      | White          |
| Control gear included       | Yes            |
| Control gear                | ON/OFF         |
| Flicker Free                | Yes            |
| Light source                | LED            |
| Type of LED                 | СОВ            |
| Colour temperature (K)      | 3000           |
| Colour consistency (SDCM)   | SDCM<3         |
| CRI                         | 80             |

## Scheme