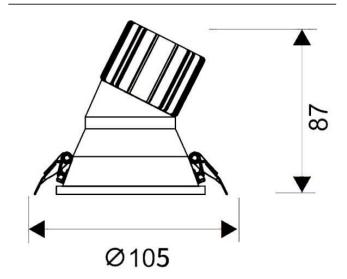

## **Scheme**

| Product                     |                |
|-----------------------------|----------------|
| Real power (W)              | 15             |
| Real luminous flux (Lm)     | 1350           |
| Luminous efficiency (Lm/W)  | 90             |
| Beam angle (º)              | 40             |
| Life time (h)               | 50000 h L80B10 |
| IP                          | 20             |
| Electrical class insulation | Clas II        |
| Colour                      | White          |
| Control gear included       | Yes            |
| Control gear                | DALI           |
| Flicker Free                | Yes            |
| Light source                | LED            |
| Type of LED                 | СОВ            |
| Colour temperature (K)      | 3000           |
| Colour consistency (SDCM)   | SDCM<3         |
| CRI                         | 80             |