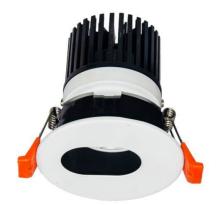

## **LIGHT HOLE**

Lavov Downlights from the family LIGHT HOLE , power 15 W and CRI 80 with an optic 40 degrees made in Die Cast Aluminum finished in White with a real lumen output of 1350lm and an efficiency of 90lm/W. DALI driver.

| Item code    | 86.D217.2333.01 Indoor Downlights |  |
|--------------|-----------------------------------|--|
| Product type |                                   |  |
| Category     |                                   |  |
| Family       | LIGHT HOLE                        |  |
| Pictograms   | 220 v CRI C € Driver INCL.        |  |
|              | On                                |  |