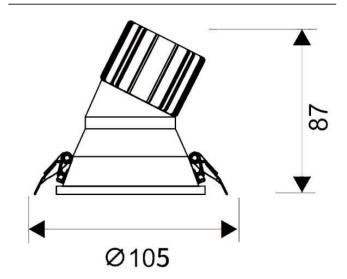

## **LIGHT HOLE**

Lavov Downlights from the family LIGHT HOLE , power 15 W and CRI 80 with an optic 24 degrees made in Die Cast Aluminum finished in White with a real lumen output of 1350lm and an efficiency of 90lm/W. DALI driver.

## **Scheme**

| Product                     |                |
|-----------------------------|----------------|
| Real power (W)              | 15             |
| Real luminous flux (Lm)     | 1350           |
| Luminous efficiency (Lm/W)  | 90             |
| Beam angle (º)              | 24             |
| Life time (h)               | 50000 h L80B10 |
| IP                          | 20             |
| Electrical class insulation | Clas II        |
| Colour                      | White          |
| Control gear included       | Yes            |
| Control gear                | DALI           |
| Flicker Free                | Yes            |
| Light source                | LED            |
| Type of LED                 | СОВ            |
| Colour temperature (K)      | 4000           |
| Colour consistency (SDCM)   | SDCM<3         |
| CRI                         | 80             |