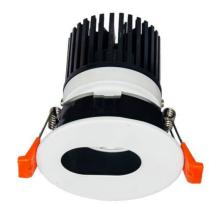

## **LIGHT HOLE**

Lavov Downlights from the family LIGHT HOLE , power 15 W and CRI 80 with an optic 24 degrees made in Die Cast Aluminum finished in White with a real lumen output of 1350lm and an efficiency of 90lm/W. DALI driver.

## **Scheme**

| Product                     |                |
|-----------------------------|----------------|
| Real power (W)              | 15             |
| Real luminous flux (Lm)     | 1350           |
| Luminous efficiency (Lm/W)  | 90             |
| Beam angle (º)              | 24             |
| Life time (h)               | 50000 h L80B10 |
| IP                          | 20             |
| Electrical class insulation | Clas II        |
| Colour                      | White          |
| Control gear included       | Yes            |
| Control gear                | DALI           |
| Flicker Free                | Yes            |
| Light source                | LED            |
| Type of LED                 | СОВ            |
| Colour temperature (K)      | 4000           |
| Colour consistency (SDCM)   | SDCM<3         |
| CRI                         | 80             |