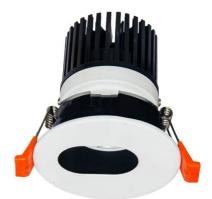

## LIGHT HOLE

Lavov Downlights from the family LIGHT HOLE ,power 15 W and CRI 80 with an optic 38 degrees made in Die Cast Aluminum finished in White with a real lumen output of 1350lm and an efficiency of 90lm/W. ON/OFF driver.