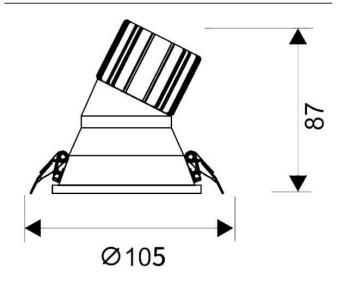

--|
| Real power (W)              | 15             |
| Real luminous flux (Lm)     | 1350           |
| Luminous efficiency (Lm/W)  | 90             |
| Beam angle (º)              | 38             |
| Life time (h)               | 50000 h L80B10 |
| IP                          | 20             |
| Electrical class insulation | Clas II        |
| Colour                      | White          |
| Control gear included       | Yes            |
| Control gear                | ON/OFF         |
| Flicker Free                | Yes            |
| Light source                | LED            |
| Type of LED                 | СОВ            |
| Colour temperature (K)      | 4000           |
| Colour consistency (SDCM)   | SDCM<3         |
| CRI                         | 80             |

## Scheme