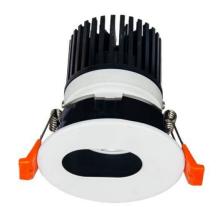

## **LIGHT HOLE**

Lavov Downlights from the family LIGHT HOLE , power 15 W and CRI 80 with an optic 38 degrees made in Die Cast Aluminum finished in White with a real lumen output of 1350lm and an efficiency of 90lm/W. DALI driver.

| Item code    | 86.D217.2423.01 Indoor Downlights |  |
|--------------|-----------------------------------|--|
| Product type |                                   |  |
| Category     |                                   |  |
| Family       | LIGHT HOLE                        |  |
| Pictograms   | 220 v CRI C € Driver INCL.        |  |
|              | On IP IP 50000h L80B10            |  |