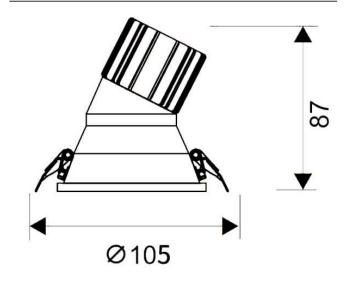

| Item code    | 86.D217.2423.01 Indoor Downlights |  |
|--------------|-----------------------------------|--|
| Product type |                                   |  |
| Category     |                                   |  |
| Family       | LIGHT HOLE                        |  |
| Pictograms   | 220 v CRI C € Driver INCL.        |  |
|              | On IP IP 50000h L80B10            |  |

## **Scheme**

| Product                     |                |
|-----------------------------|----------------|
| Real power (W)              | 15             |
| Real luminous flux (Lm)     | 1350           |
| Luminous efficiency (Lm/W)  | 90             |
| Beam angle (º)              | 38             |
| Life time (h)               | 50000 h L80B10 |
| IP                          | 20             |
| Electrical class insulation | Clas II        |
| Colour                      | White          |
| Control gear included       | Yes            |
| Control gear                | DALI           |
| Flicker Free                | Yes            |
| Light source                | LED            |
| Type of LED                 | СОВ            |
| Colour temperature (K)      | 4000           |
| Colour consistency (SDCM)   | SDCM<3         |
| CRI                         | 80             |