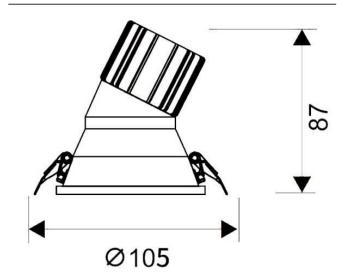

## **Scheme**

| Product                     |                |
|-----------------------------|----------------|
| Real power (W)              | 15             |
| Real luminous flux (Lm)     | 1350           |
| Luminous efficiency (Lm/W)  | 90             |
| Beam angle (º)              | 40             |
| Life time (h)               | 50000 h L80B10 |
| IP                          | 20             |
| Electrical class insulation | Clas II        |
| Colour                      | White          |
| Control gear included       | Yes            |
| Control gear                | ON/OFF         |
| Flicker Free                | Yes            |
| Light source                | LED            |
| Type of LED                 | СОВ            |
| Colour temperature (K)      | 4000           |
| Colour consistency (SDCM)   | SDCM<3         |
| CRI                         | 80             |