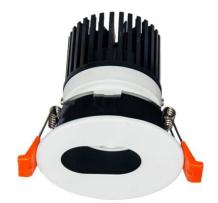

## **LIGHT HOLE**

Lavov Downlights from the family LIGHT HOLE , power 15 W and CRI 80 with an optic 40 degrees made in Die Cast Aluminum finished in White with a real lumen output of 1350lm and an efficiency of 90lm/W. ON/OFF driver.

| Item code    | 86.D217.2431.01 Indoor Downlights |  |
|--------------|-----------------------------------|--|
| Product type |                                   |  |
| Category     |                                   |  |
| Family       | LIGHT HOLE                        |  |
| Pictograms   | 220 v CRI C € Driver INCL         |  |
|              | On                                |  |