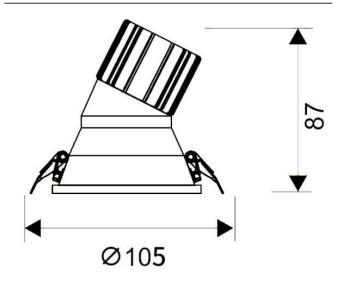

--|
| Real power (W)              | 15             |
| Real luminous flux (Lm)     | 1350           |
| Luminous efficiency (Lm/W)  | 90             |
| Beam angle (º)              | 40             |
| Life time (h)               | 50000 h L80B10 |
| IP                          | 20             |
| Electrical class insulation | Clas II        |
| Colour                      | White          |
| Control gear included       | Yes            |
| Control gear                | DALI           |
| Flicker Free                | Yes            |
| Light source                | LED            |
| Type of LED                 | СОВ            |
| Colour temperature (K)      | 4000           |
| Colour consistency (SDCM)   | SDCM<3         |
| CRI                         | 80             |

## Scheme