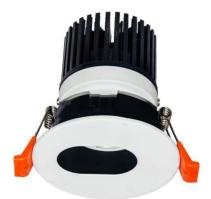

## LIGHT HOLE

Lavov Downlights from the family LIGHT HOLE ,power 15 W and CRI 80 with an optic 40 degrees made in Die Cast Aluminum finished in White with a real lumen output of 1350lm and an efficiency of 90lm/W. DALI driver.