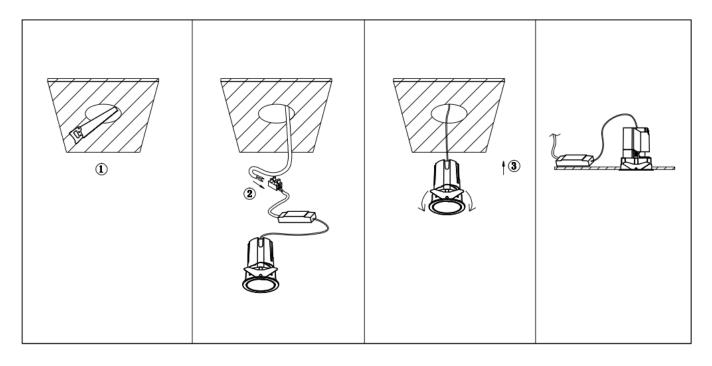

## Item code 86.D284.0311.01

- Installation and wiring of luminaire must be in accordance with all applicable local codes.
- Installation, inspection, and maintenance of luminaires should be performed by a qualified
- electrician.
- DO NOT make or alter any open holes in the luminaire. Do not modify the luminaire.
- DO NOT install damaged product.
- Make sure electrical power is OFF before and during installation and maintenance.
- Make sure the equipment is properly grounded.
- Make sure the supply voltage is same as the rated fixture voltage.

Cut out in the right size: 86.D084.0\*\*\*.\*\* 55mm, 86.D084.1\*\*\*.\*\*75mm ,86.D084.2\*\*\*.\*\*95mm,86.D085.0\*\*\*.\*\*55\*55mm,86.D085.1\*\*\*.\*\*75\*75mm

86.D085.2\*\*\*.\*\*95\*95mm,86.D086.0\*\*\*.\*\*57mm,86.D086.1\*\*\*.\*\* 77mm,86.D086.2\*\*\*.\*\*97mm