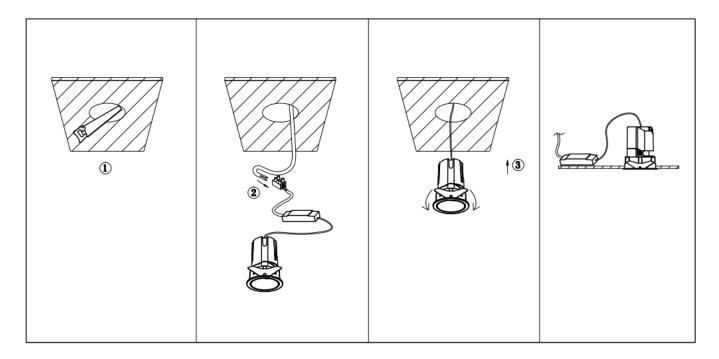

## Item code 86.D284.0311.02

- Installation and wiring of luminaire must be in accordance with all applicable local codes.
- Installation, inspection, and maintenance of luminaires should be performed by a qualified
- DO NOT make or alter any open holes in the luminaire. Do not modify the luminaire.
- DO NOT install damaged product.
- Make sure electrical power is OFF before and during installation and maintenance.
- Make sure the equipment is properly grounded.
- Make sure the supply voltage is same as the rated fixture voltage.