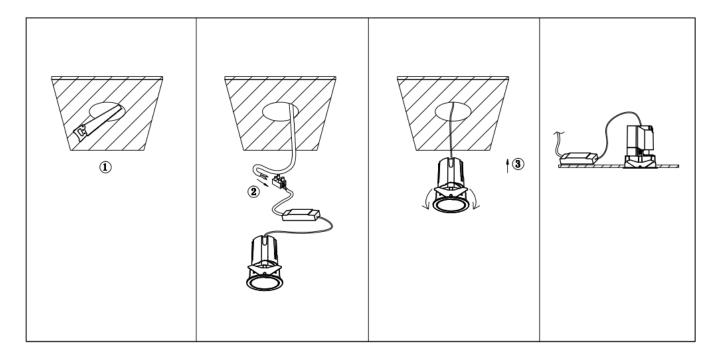

## Item code 86.D284.0313.01

- Installation and wiring of luminaire must be in accordance with all applicable local codes.
- Installation, inspection, and maintenance of luminaires should be performed by a qualified
- DO NOT make or alter any open holes in the luminaire. Do not modify the luminaire.
- DO NOT install damaged product.
- Make sure electrical power is OFF before and during installation and maintenance.
- Make sure the equipment is properly grounded.
- Make sure the supply voltage is same as the rated fixture voltage.