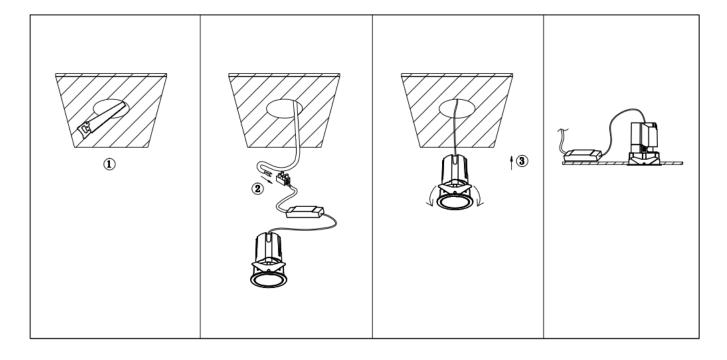

## Item code 86.D284.0313.02

- Installation and wiring of luminaire must be in accordance with all applicable local codes.
- Installation, inspection, and maintenance of luminaires should be performed by a qualified
- DO NOT make or alter any open holes in the luminaire. Do not modify the luminaire.
- DO NOT install damaged product.
- Make sure electrical power is OFF before and during installation and maintenance.
- Make sure the equipment is properly grounded.
- Make sure the supply voltage is same as the rated fixture voltage.