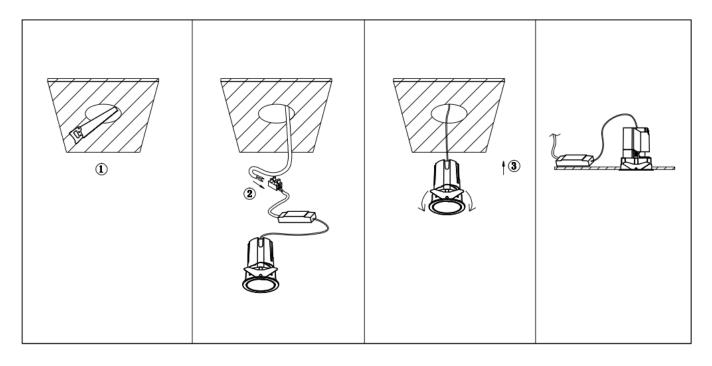

## Item code 86.D284.0319.01

- Installation and wiring of luminaire must be in accordance with all applicable local codes.
- Installation, inspection, and maintenance of luminaires should be performed by a qualified
- electrician.
- DO NOT make or alter any open holes in the luminaire. Do not modify the luminaire.
- DO NOT install damaged product.
- Make sure electrical power is OFF before and during installation and maintenance.
- Make sure the equipment is properly grounded.
- Make sure the supply voltage is same as the rated fixture voltage.