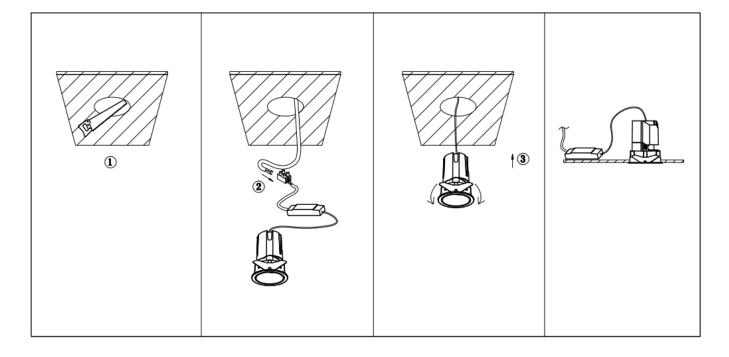

## Item code 86.D284.0319.02

- Installation and wiring of luminaire must be in accordance with all applicable local codes.
- Installation, inspection, and maintenance of luminaires should be performed by a qualified
- DO NOT make or alter any open holes in the luminaire. Do not modify the luminaire.
- DO NOT install damaged product.
- Make sure electrical power is OFF before and during installation and maintenance.
- Make sure the equipment is properly grounded.
- Make sure the supply voltage is same as the rated fixture voltage.