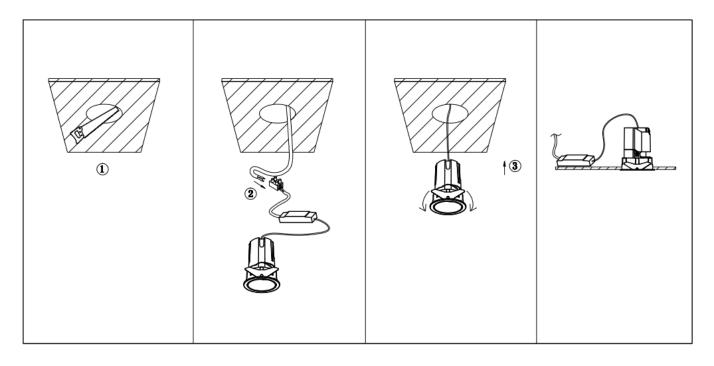

## Item code 86.D284.0321.01

- Installation and wiring of luminaire must be in accordance with all applicable local codes.
- Installation, inspection, and maintenance of luminaires should be performed by a qualified
- electrician.
- DO NOT make or alter any open holes in the luminaire. Do not modify the luminaire.
- DO NOT install damaged product.
- Make sure electrical power is OFF before and during installation and maintenance.
- Make sure the equipment is properly grounded.
- Make sure the supply voltage is same as the rated fixture voltage.