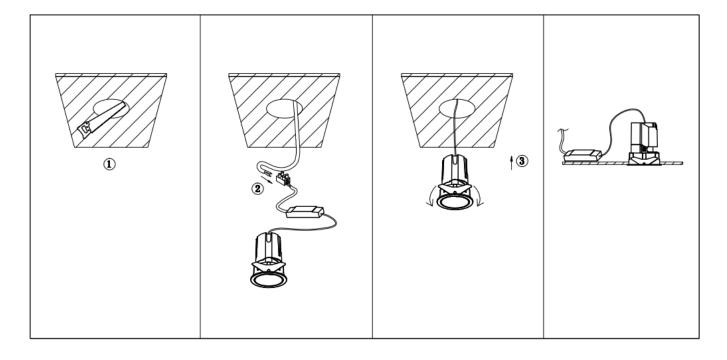

## Item code 86.D284.0321.02

- Installation and wiring of luminaire must be in accordance with all applicable local codes.
- Installation, inspection, and maintenance of luminaires should be performed by a qualified
- DO NOT make or alter any open holes in the luminaire. Do not modify the luminaire.
- DO NOT install damaged product.
- Make sure electrical power is OFF before and during installation and maintenance.
- Make sure the equipment is properly grounded.
- Make sure the supply voltage is same as the rated fixture voltage.