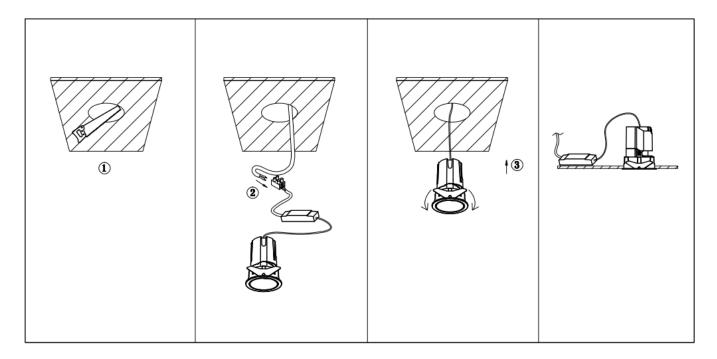

## Item code 86.D284.0323.01

- Installation and wiring of luminaire must be in accordance with all applicable local codes.
- Installation, inspection, and maintenance of luminaires should be performed by a qualified
- DO NOT make or alter any open holes in the luminaire. Do not modify the luminaire.
- DO NOT install damaged product.
- Make sure electrical power is OFF before and during installation and maintenance.
- Make sure the equipment is properly grounded.
- Make sure the supply voltage is same as the rated fixture voltage.