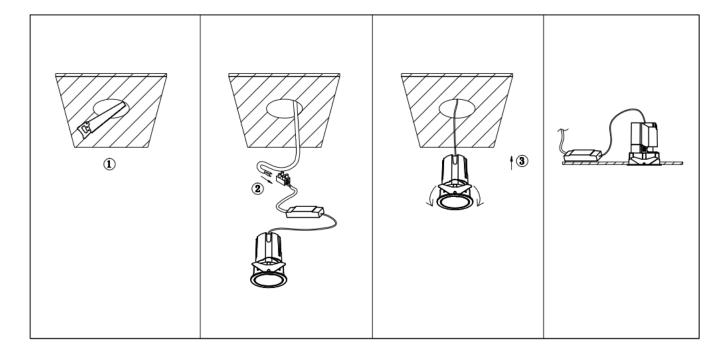

## Item code 86.D284.0329.01

- Installation and wiring of luminaire must be in accordance with all applicable local codes.
- Installation, inspection, and maintenance of luminaires should be performed by a qualified
- DO NOT make or alter any open holes in the luminaire. Do not modify the luminaire.
- DO NOT install damaged product.
- Make sure electrical power is OFF before and during installation and maintenance.
- Make sure the equipment is properly grounded.
- Make sure the supply voltage is same as the rated fixture voltage.