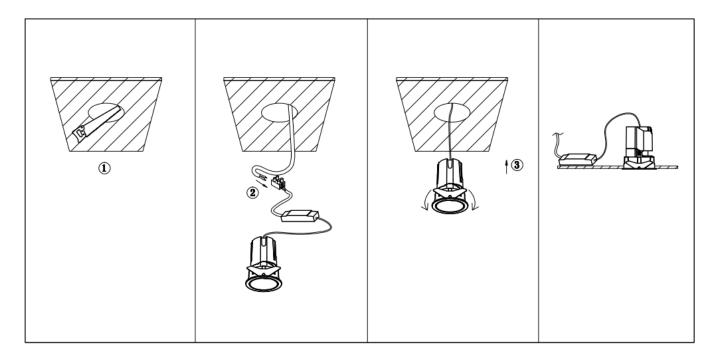

## Item code 86.D284.0329.02

- Installation and wiring of luminaire must be in accordance with all applicable local codes.
- Installation, inspection, and maintenance of luminaires should be performed by a qualified
- DO NOT make or alter any open holes in the luminaire. Do not modify the luminaire.
- DO NOT install damaged product.
- Make sure electrical power is OFF before and during installation and maintenance.
- Make sure the equipment is properly grounded.
- Make sure the supply voltage is same as the rated fixture voltage.