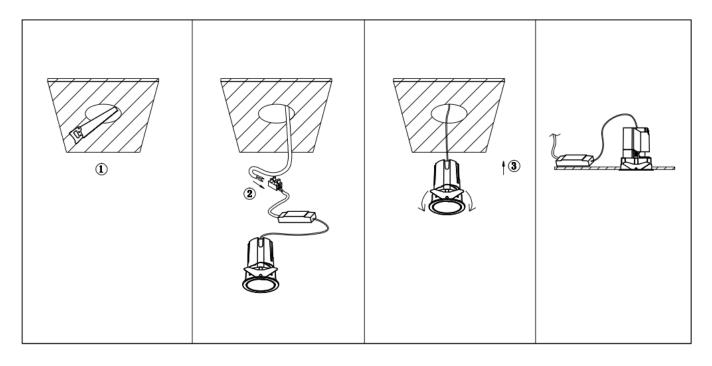

## Item code 86.D284.0331.01

- Installation and wiring of luminaire must be in accordance with all applicable local codes.
- Installation, inspection, and maintenance of luminaires should be performed by a qualified
- electrician.
- DO NOT make or alter any open holes in the luminaire. Do not modify the luminaire.
- DO NOT install damaged product.
- Make sure electrical power is OFF before and during installation and maintenance.
- Make sure the equipment is properly grounded.
- Make sure the supply voltage is same as the rated fixture voltage.