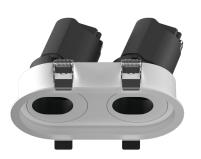

## INDOOR / DOWNLIGHTS / ZENITH / ZENITH IP65R X2

## Item code 86.D284.0331.01

- Installation and wiring of luminaire must be in accordance with all applicable local codes.
- Installation, inspection, and maintenance of luminaires should be performed by a qualified
- electrician.
- DO NOT make or alter any open holes in the luminaire. Do not modify the luminaire.
- DO NOT install damaged product.
- Make sure electrical power is OFF before and during installation and maintenance.
- Make sure the equipment is properly grounded.
- Make sure the supply voltage is same as the rated fixture voltage.