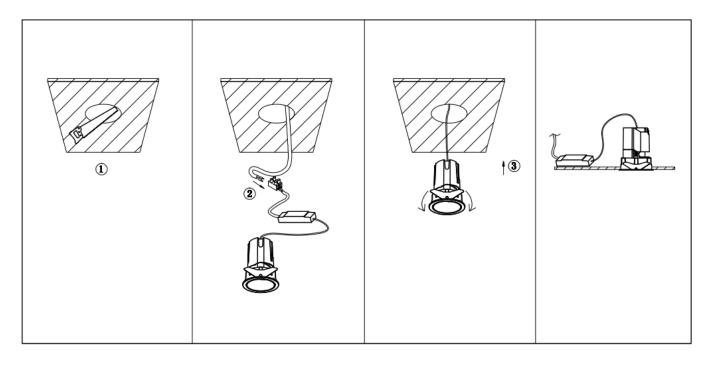

## Item code 86.D284.0331.02

- Installation and wiring of luminaire must be in accordance with all applicable local codes.
- Installation, inspection, and maintenance of luminaires should be performed by a qualified
- electrician.
- DO NOT make or alter any open holes in the luminaire. Do not modify the luminaire.
- DO NOT install damaged product.
- Make sure electrical power is OFF before and during installation and maintenance.
- Make sure the equipment is properly grounded.
- Make sure the supply voltage is same as the rated fixture voltage.

Cut out in the right size: 86.D084.0\*\*\*.\*\* 55mm, 86.D084.1\*\*\*.\*\*75mm ,86.D084.2\*\*\*.\*\*95mm,86.D085.0\*\*\*.\*\*55\*55mm,86.D085.1\*\*\*.\*\*75\*75mm

86.D085.2\*\*\*.\*\*95\*95mm,86.D086.0\*\*\*.\*\*57mm,86.D086.1\*\*\*.\*\* 77mm,86.D086.2\*\*\*.\*\*97mm

86.D087.0\*\*\*.\*\*57\*57mm,86.D087.1\*\*\*.\*\* 77\*77mm,86.D087.2\*\*\*.\*\*97\*97mm,86.DS84.1\*\*\*.\*\*75mm,86.DS84.2\*\*\*.\*\*95mm 86.DS85.1\*\*\*.\*\*75\*75mm,86.DS85.2\*\*\*.\*\*95\*95mm,86.DS86.1\*\*\*.\*\* 77mm,86.DS86.2\*\*\*.\*\* 97mm,86.DS87.1\*\*\*.\*\*77\*77mm 86.DS87.2\*\*\*.\*\*97\*97mm,86.D284.0\*\*\*.\*\*128\*67mm,86.D284.1\*\*\*.\*\*179\*91mm,86.D284.2\*\*\*.\*\*223\*112mm 86.D285.0\*\*\*.\*\*122\*60mm,86.D285.1\*\*\*.\*\*164\*77mm,86.D285.2\*\*\*.\*\*207\*95mm,86.D286.0\*\*\*.\*\*128\*67mm 86.D286.1\*\*\*.\*\*180\*90mm,86.D286.2\*\*\*.\*\*225\*111mm,86.D287.0\*\*\*.\*\*118\*58mm,86.D287.1\*\*\*.\*\*165\*77mm 86.D287.2\*\*\*.\*\*209\*97mm