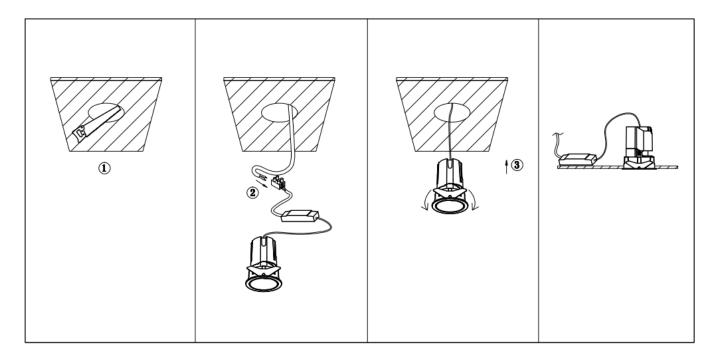

## Item code 86.D284.0333.01

- Installation and wiring of luminaire must be in accordance with all applicable local codes.
- Installation, inspection, and maintenance of luminaires should be performed by a qualified
- DO NOT make or alter any open holes in the luminaire. Do not modify the luminaire.
- DO NOT install damaged product.
- Make sure electrical power is OFF before and during installation and maintenance.
- Make sure the equipment is properly grounded.
- Make sure the supply voltage is same as the rated fixture voltage.