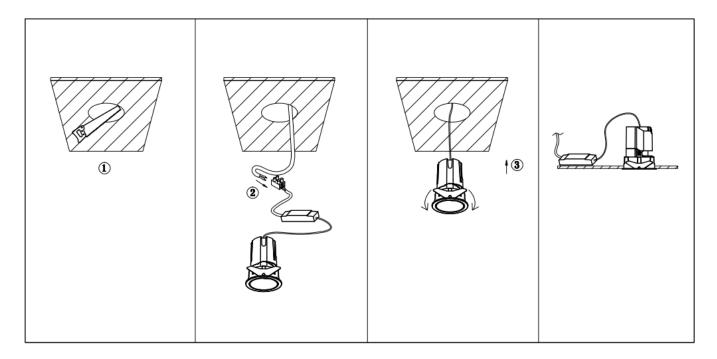

## Item code 86.D284.0333.02

- Installation and wiring of luminaire must be in accordance with all applicable local codes.
- Installation, inspection, and maintenance of luminaires should be performed by a qualified
- DO NOT make or alter any open holes in the luminaire. Do not modify the luminaire.
- DO NOT install damaged product.
- Make sure electrical power is OFF before and during installation and maintenance.
- Make sure the equipment is properly grounded.
- Make sure the supply voltage is same as the rated fixture voltage.