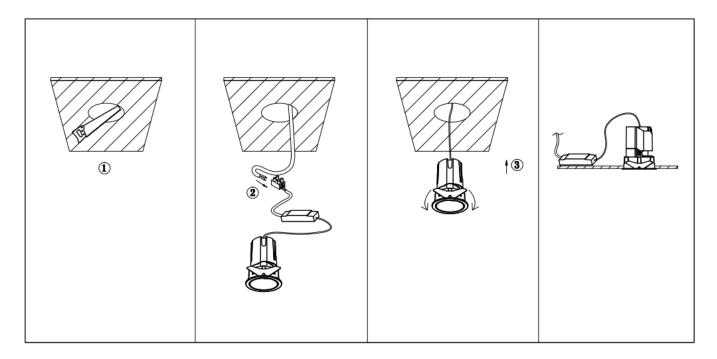

## Item code 86.D284.0339.01

- Installation and wiring of luminaire must be in accordance with all applicable local codes.
- Installation, inspection, and maintenance of luminaires should be performed by a qualified
- DO NOT make or alter any open holes in the luminaire. Do not modify the luminaire.
- DO NOT install damaged product.
- Make sure electrical power is OFF before and during installation and maintenance.
- Make sure the equipment is properly grounded.
- Make sure the supply voltage is same as the rated fixture voltage.