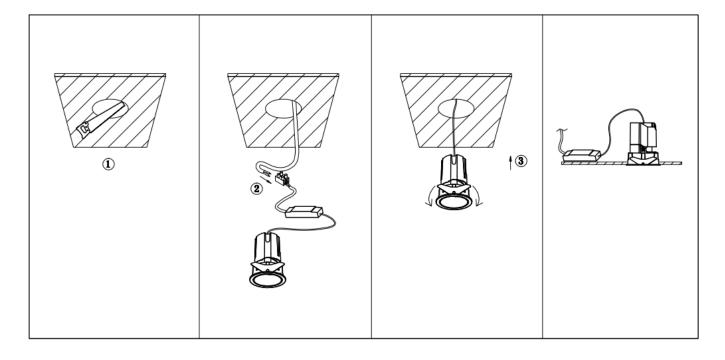

## Item code 86.D284.0339.02

- Installation and wiring of luminaire must be in accordance with all applicable local codes.
- Installation, inspection, and maintenance of luminaires should be performed by a qualified
- DO NOT make or alter any open holes in the luminaire. Do not modify the luminaire.
- DO NOT install damaged product.
- Make sure electrical power is OFF before and during installation and maintenance.
- Make sure the equipment is properly grounded.
- Make sure the supply voltage is same as the rated fixture voltage.