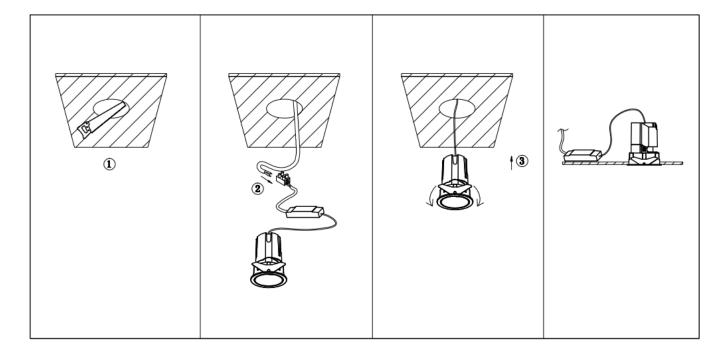

## Item code 86.D284.0341.01

- Installation and wiring of luminaire must be in accordance with all applicable local codes.
- Installation, inspection, and maintenance of luminaires should be performed by a qualified
- DO NOT make or alter any open holes in the luminaire. Do not modify the luminaire.
- DO NOT install damaged product.
- Make sure electrical power is OFF before and during installation and maintenance.
- Make sure the equipment is properly grounded.
- Make sure the supply voltage is same as the rated fixture voltage.