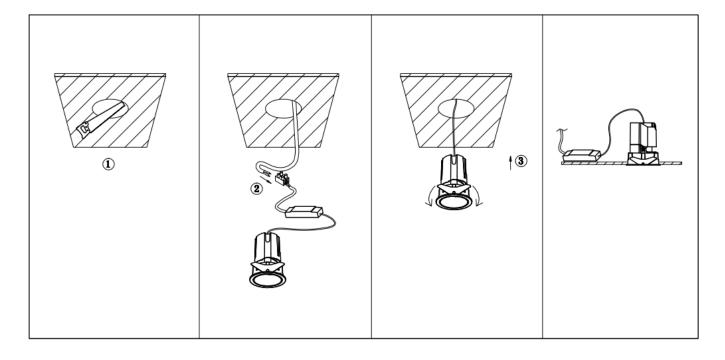

## Item code 86.D284.0341.02

- Installation and wiring of luminaire must be in accordance with all applicable local codes.
- Installation, inspection, and maintenance of luminaires should be performed by a qualified
- DO NOT make or alter any open holes in the luminaire. Do not modify the luminaire.
- DO NOT install damaged product.
- Make sure electrical power is OFF before and during installation and maintenance.
- Make sure the equipment is properly grounded.
- Make sure the supply voltage is same as the rated fixture voltage.