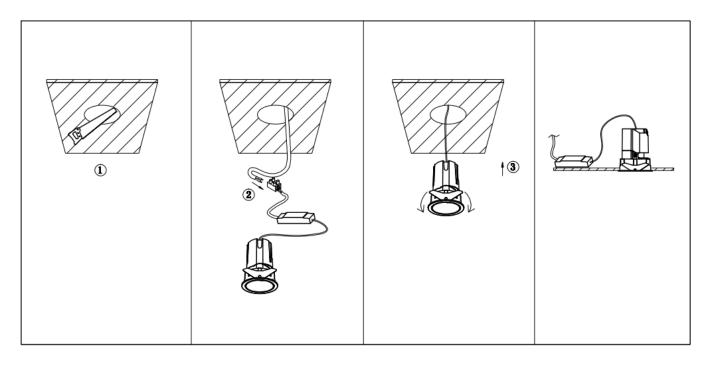

## Item code 86.D284.0343.01

- Installation and wiring of luminaire must be in accordance with all applicable local codes.
- Installation, inspection, and maintenance of luminaires should be performed by a qualified
- electrician.
- DO NOT make or alter any open holes in the luminaire. Do not modify the luminaire.
- DO NOT install damaged product.
- Make sure electrical power is OFF before and during installation and maintenance.
- Make sure the equipment is properly grounded.
- Make sure the supply voltage is same as the rated fixture voltage.