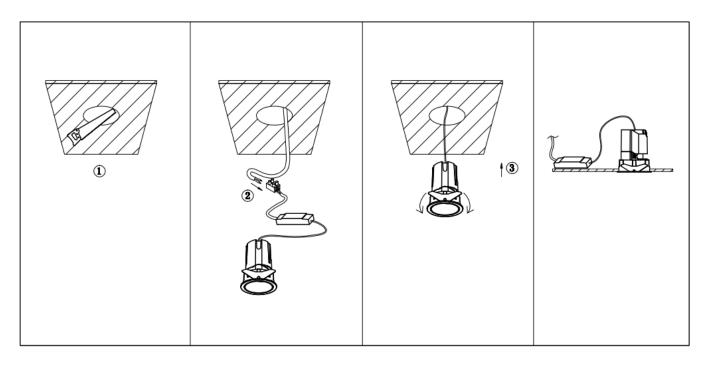

## Item code 86.D284.0343.02

- Installation and wiring of luminaire must be in accordance with all applicable local codes.
- Installation, inspection, and maintenance of luminaires should be performed by a qualified
- electrician.
- DO NOT make or alter any open holes in the luminaire. Do not modify the luminaire.
- DO NOT install damaged product.
- Make sure electrical power is OFF before and during installation and maintenance.
- Make sure the equipment is properly grounded.
- Make sure the supply voltage is same as the rated fixture voltage.