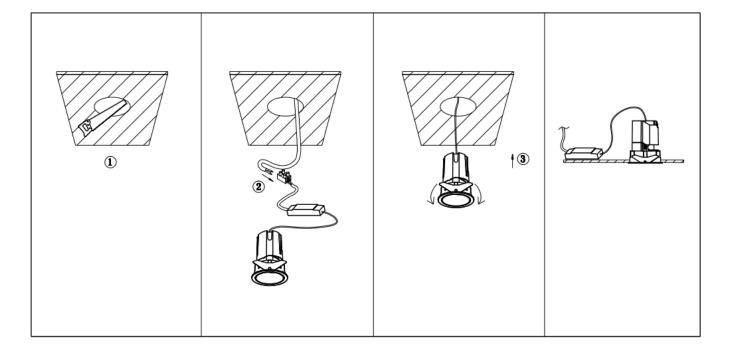

## Item code 86.D284.0349.01

- Installation and wiring of luminaire must be in accordance with all applicable local codes.
- Installation, inspection, and maintenance of luminaires should be performed by a qualified
- DO NOT make or alter any open holes in the luminaire. Do not modify the luminaire.
- DO NOT install damaged product.
- Make sure electrical power is OFF before and during installation and maintenance.
- Make sure the equipment is properly grounded.
- Make sure the supply voltage is same as the rated fixture voltage.

Cut out in the right size: 86.D084.0\*\*\*.\*\* 55mm, 86.D084.1\*\*\*.\*\*75mm, 86.D084.2\*\*\*.\*\*95mm, 86.D085.1\*\*\*.\*\*55\*55mm, 86.D085.1\*\*\*.\*\*75\*75mm

86.D085.2\*\*\*.\*\*95\*95mm,86.D086.0\*\*\*.\*\*57mm,86.D086.1\*\*\*.\*\* 77mm,86.D086.2\*\*\*.\*\*97mm

 $86. D087.0^{***}.^{**}57^{*5}7mm, 86. D087.1^{***}.^{**}77^{*7}7mm, 86. D087.2^{***}.^{**}97^{*9}7mm, 86. DS84.1^{***}.^{**}75mm, 86. DS84.2^{***}.^{**}95mm, 86. DS85.1^{***}.^{**}75^{*7}57mm, 86. DS85.2^{***}.^{**}95^{*9}5mm, 86. DS86.1^{***}.^{**}77mm, 86. DS86.2^{***}.^{**}97^{*9}7mm, 86. DS87.1^{***}.^{**}77^{*7}7mm, 86. DS87.2^{***}.^{**}97^{*9}7mm, 86. DS87.1^{***}.^{**}128^{*6}7mm, 86. DS84.1^{***}.^{**}179^{*9}1mm, 86. DS84.2^{***}.^{**}223^{*1}12mm$ 86.D285.0\*\*\*.\*\*122\*60mm,86.D285.1\*\*\*.\*\*164\*77mm,86.D285.2\*\*\*.\*\*207\*95mm,86.D286.0\*\*\*.\*\*128\*67mm 86.D286.1\*\*\*.\*\*180\*90mm,86.D286.2\*\*\*.\*\*225\*111mm,86.D287.0\*\*\*.\*\*118\*58mm,86.D287.1\*\*\*.\*\*165\*77mm 86.D287.2\*\*\*.\*\*209\*97mm