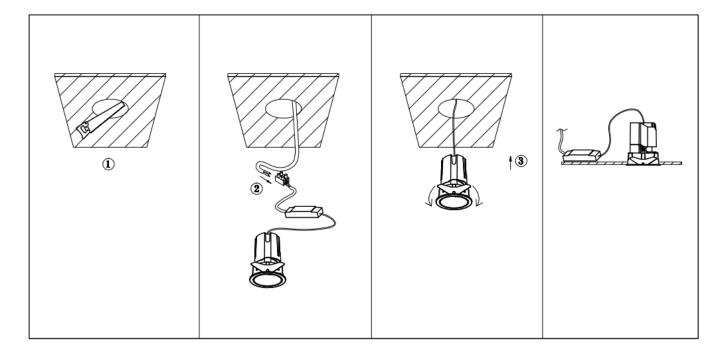

## Item code 86.D284.0349.02

- Installation and wiring of luminaire must be in accordance with all applicable local codes.
- Installation, inspection, and maintenance of luminaires should be performed by a qualified
- DO NOT make or alter any open holes in the luminaire. Do not modify the luminaire.
- DO NOT install damaged product.
- Make sure electrical power is OFF before and during installation and maintenance.
- Make sure the equipment is properly grounded.
- Make sure the supply voltage is same as the rated fixture voltage.