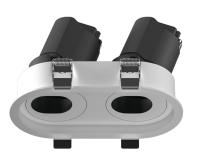

## INDOOR / DOWNLIGHTS / ZENITH / ZENITH IP65R X2

## Item code 86.D284.0411.01

- Installation and wiring of luminaire must be in accordance with all applicable local codes.
- Installation, inspection, and maintenance of luminaires should be performed by a qualified
- electrician.
- DO NOT make or alter any open holes in the luminaire. Do not modify the luminaire.
- DO NOT install damaged product.
- Make sure electrical power is OFF before and during installation and maintenance.
- Make sure the equipment is properly grounded.
- Make sure the supply voltage is same as the rated fixture voltage.