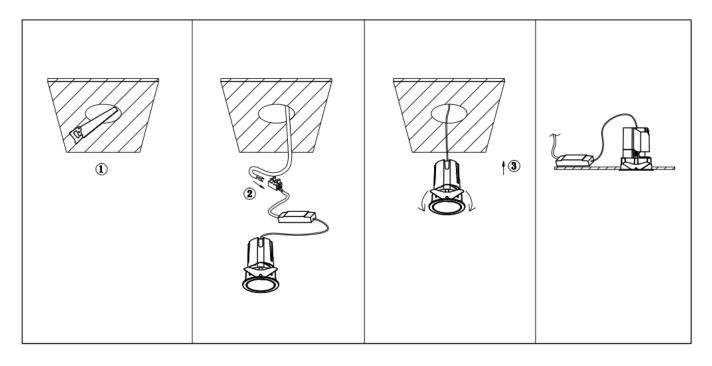

## Item code 86.D284.0411.01

- Installation and wiring of luminaire must be in accordance with all applicable local codes.
- Installation, inspection, and maintenance of luminaires should be performed by a qualified
- electrician.
- DO NOT make or alter any open holes in the luminaire. Do not modify the luminaire.
- DO NOT install damaged product.
- Make sure electrical power is OFF before and during installation and maintenance.
- Make sure the equipment is properly grounded.
- Make sure the supply voltage is same as the rated fixture voltage.