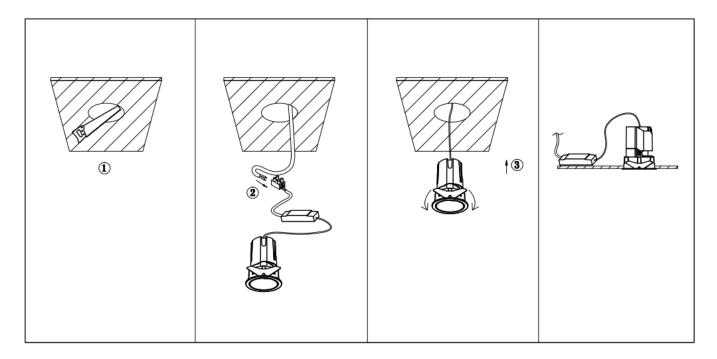

## Item code 86.D284.0411.02

- Installation and wiring of luminaire must be in accordance with all applicable local codes.
- Installation, inspection, and maintenance of luminaires should be performed by a qualified
- DO NOT make or alter any open holes in the luminaire. Do not modify the luminaire.
- DO NOT install damaged product.
- Make sure electrical power is OFF before and during installation and maintenance.
- Make sure the equipment is properly grounded.
- Make sure the supply voltage is same as the rated fixture voltage.