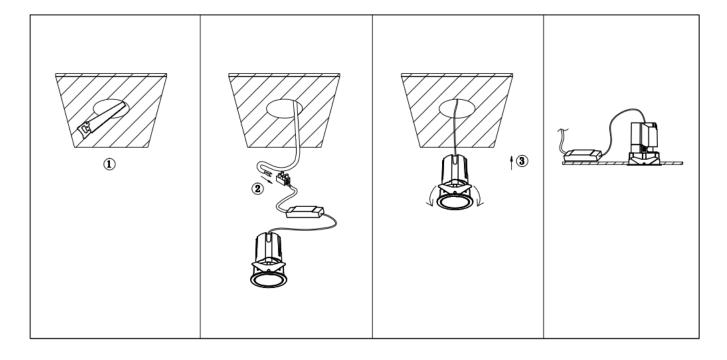

## Item code 86.D284.0413.01

- Installation and wiring of luminaire must be in accordance with all applicable local codes.
- Installation, inspection, and maintenance of luminaires should be performed by a qualified
- DO NOT make or alter any open holes in the luminaire. Do not modify the luminaire.
- DO NOT install damaged product.
- Make sure electrical power is OFF before and during installation and maintenance.
- Make sure the equipment is properly grounded.
- Make sure the supply voltage is same as the rated fixture voltage.