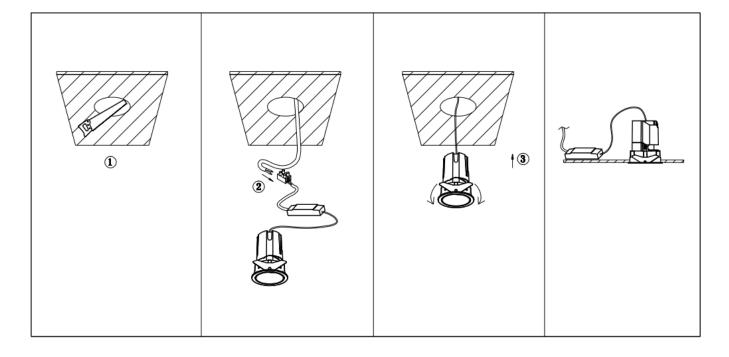

## Item code 86.D284.0413.02

- Installation and wiring of luminaire must be in accordance with all applicable local codes.
- Installation, inspection, and maintenance of luminaires should be performed by a qualified
- DO NOT make or alter any open holes in the luminaire. Do not modify the luminaire.
- DO NOT install damaged product.
- Make sure electrical power is OFF before and during installation and maintenance.
- Make sure the equipment is properly grounded.
- Make sure the supply voltage is same as the rated fixture voltage.

Cut out in the right size: 86.D084.0\*\*\*.\*\* 55mm, 86.D084.1\*\*\*.\*\*75mm, 86.D084.2\*\*\*.\*\*95mm, 86.D085.1\*\*\*.\*\*55\*55mm, 86.D085.1\*\*\*.\*\*75\*75mm

86.D085.2\*\*\*.\*\*95\*95mm,86.D086.0\*\*\*.\*\*57mm,86.D086.1\*\*\*.\*\* 77mm,86.D086.2\*\*\*.\*\*97mm

 $86. D087.0^{***}.^{**}57^{*5}7mm, 86. D087.1^{***}.^{**}77^{*7}7mm, 86. D087.2^{***}.^{**}97^{*9}7mm, 86. DS84.1^{***}.^{**}75mm, 86. DS84.2^{***}.^{**}95mm, 86. DS85.1^{***}.^{**}75^{*7}57mm, 86. DS85.2^{***}.^{**}95^{*9}5mm, 86. DS86.1^{***}.^{**}77mm, 86. DS86.2^{***}.^{**}97^{*9}7mm, 86. DS87.1^{***}.^{**}77^{*7}7mm, 86. DS87.2^{***}.^{**}97^{*9}7mm, 86. DS87.1^{***}.^{**}128^{*6}7mm, 86. DS84.1^{***}.^{**}179^{*9}1mm, 86. DS84.2^{***}.^{**}223^{*1}12mm$ 86.D285.0\*\*\*.\*\*122\*60mm,86.D285.1\*\*\*.\*\*164\*77mm,86.D285.2\*\*\*.\*\*207\*95mm,86.D286.0\*\*\*.\*\*128\*67mm 86.D286.1\*\*\*.\*\*180\*90mm,86.D286.2\*\*\*.\*\*225\*111mm,86.D287.0\*\*\*.\*\*118\*58mm,86.D287.1\*\*\*.\*\*165\*77mm 86.D287.2\*\*\*.\*\*209\*97mm