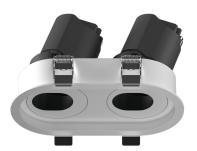

## INDOOR / DOWNLIGHTS / ZENITH / **ZENITH IP65R X2 SMART**

## Item code 86.D284.0419.01

- Installation and wiring of luminaire must be in accordance with all applicable local codes.
- Installation, inspection, and maintenance of luminaires should be performed by a qualified
- DO NOT make or alter any open holes in the luminaire. Do not modify the luminaire.
- DO NOT install damaged product.
- Make sure electrical power is OFF before and during installation and maintenance.
- Make sure the equipment is properly grounded.
- Make sure the supply voltage is same as the rated fixture voltage.