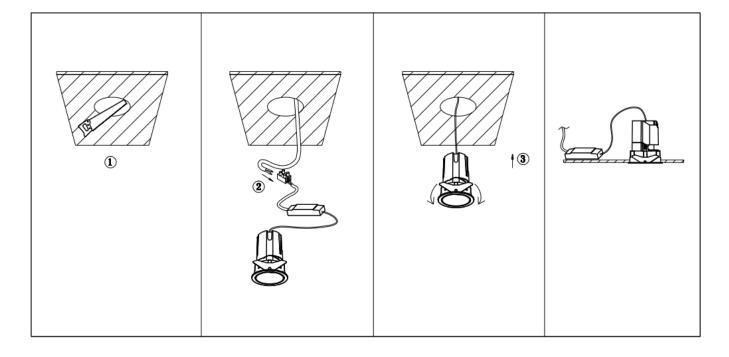

## Item code 86.D284.0419.01

- Installation and wiring of luminaire must be in accordance with all applicable local codes.
- Installation, inspection, and maintenance of luminaires should be performed by a qualified
- DO NOT make or alter any open holes in the luminaire. Do not modify the luminaire.
- DO NOT install damaged product.
- Make sure electrical power is OFF before and during installation and maintenance.
- Make sure the equipment is properly grounded.
- Make sure the supply voltage is same as the rated fixture voltage.

Cut out in the right size: 86.D084.0\*\*\*.\*\* 55mm, 86.D084.1\*\*\*.\*\*75mm, 86.D084.2\*\*\*.\*\*95mm, 86.D085.1\*\*\*.\*\*55\*55mm, 86.D085.1\*\*\*.\*\*75\*75mm

86.D085.2\*\*\*.\*\*95\*95mm,86.D086.0\*\*\*.\*\*57mm,86.D086.1\*\*\*.\*\* 77mm,86.D086.2\*\*\*.\*\*97mm

 $86. D087.0^{***}.^{**}57^{*5}7mm, 86. D087.1^{***}.^{**}77^{*7}7mm, 86. D087.2^{***}.^{**}97^{*9}7mm, 86. DS84.1^{***}.^{**}75mm, 86. DS84.2^{***}.^{**}95mm, 86. DS85.1^{***}.^{**}75^{*7}57mm, 86. DS85.2^{***}.^{**}95^{*9}5mm, 86. DS86.1^{***}.^{**}77mm, 86. DS86.2^{***}.^{**}97^{*9}7mm, 86. DS87.1^{***}.^{**}77^{*7}7mm, 86. DS87.2^{***}.^{**}97^{*9}7mm, 86. DS87.1^{***}.^{**}128^{*6}7mm, 86. DS84.1^{***}.^{**}179^{*9}1mm, 86. DS84.2^{***}.^{**}223^{*1}12mm$ 86.D285.0\*\*\*.\*\*122\*60mm,86.D285.1\*\*\*.\*\*164\*77mm,86.D285.2\*\*\*.\*\*207\*95mm,86.D286.0\*\*\*.\*\*128\*67mm 86.D286.1\*\*\*.\*\*180\*90mm,86.D286.2\*\*\*.\*\*225\*111mm,86.D287.0\*\*\*.\*\*118\*58mm,86.D287.1\*\*\*.\*\*165\*77mm 86.D287.2\*\*\*.\*\*209\*97mm