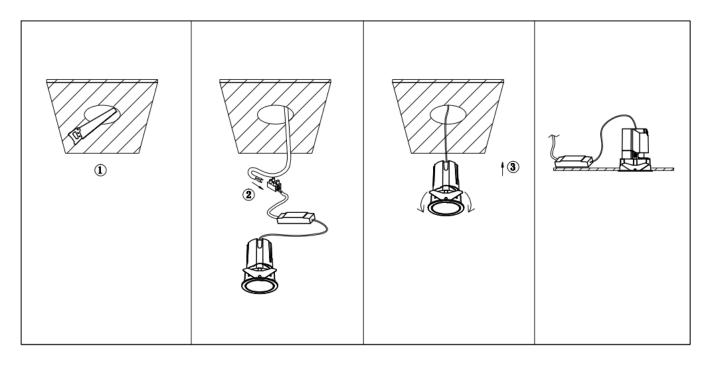

## Item code 86.D284.0419.02

- Installation and wiring of luminaire must be in accordance with all applicable local codes.
- Installation, inspection, and maintenance of luminaires should be performed by a qualified
- electrician.
- DO NOT make or alter any open holes in the luminaire. Do not modify the luminaire.
- DO NOT install damaged product.
- Make sure electrical power is OFF before and during installation and maintenance.
- Make sure the equipment is properly grounded.
- Make sure the supply voltage is same as the rated fixture voltage.