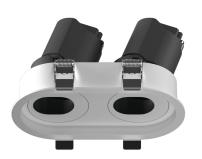

## INDOOR / DOWNLIGHTS / ZENITH / ZENITH IP65R X2 SMART

## Item code 86.D284.0419.02

- Installation and wiring of luminaire must be in accordance with all applicable local codes.
- Installation, inspection, and maintenance of luminaires should be performed by a qualified
- electrician.
- DO NOT make or alter any open holes in the luminaire. Do not modify the luminaire.
- DO NOT install damaged product.
- Make sure electrical power is OFF before and during installation and maintenance.
- Make sure the equipment is properly grounded.
- Make sure the supply voltage is same as the rated fixture voltage.