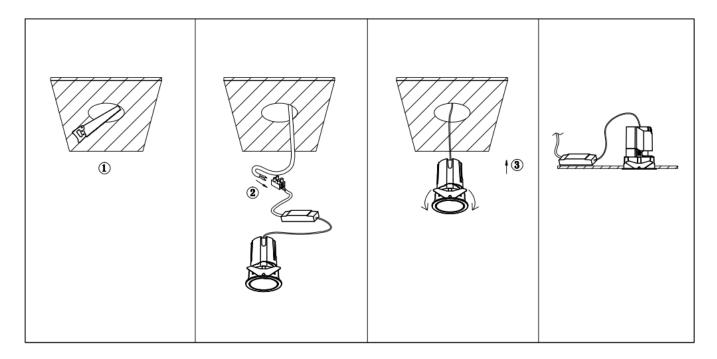

## Item code 86.D284.0421.01

- Installation and wiring of luminaire must be in accordance with all applicable local codes.
- Installation, inspection, and maintenance of luminaires should be performed by a qualified
- DO NOT make or alter any open holes in the luminaire. Do not modify the luminaire.
- DO NOT install damaged product.
- Make sure electrical power is OFF before and during installation and maintenance.
- Make sure the equipment is properly grounded.
- Make sure the supply voltage is same as the rated fixture voltage.