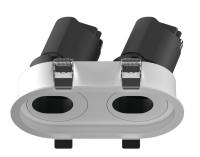

## INDOOR / DOWNLIGHTS / ZENITH / ZENITH IP65R X2

## Item code 86.D284.0421.02

- Installation and wiring of luminaire must be in accordance with all applicable local codes.
- Installation, inspection, and maintenance of luminaires should be performed by a qualified
- electrician.
- DO NOT make or alter any open holes in the luminaire. Do not modify the luminaire.
- DO NOT install damaged product.
- Make sure electrical power is OFF before and during installation and maintenance.
- Make sure the equipment is properly grounded.
- Make sure the supply voltage is same as the rated fixture voltage.