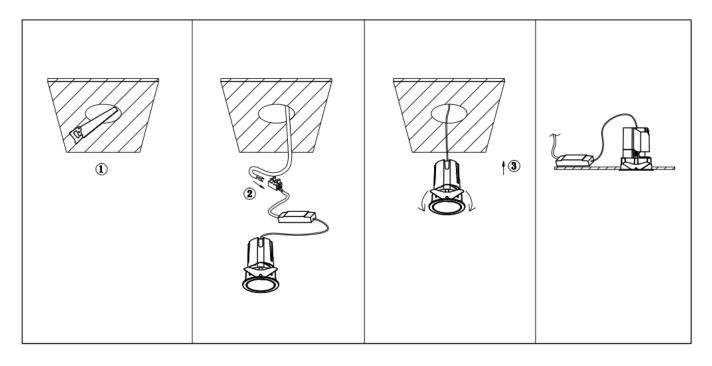

## Item code 86.D284.0421.02

- Installation and wiring of luminaire must be in accordance with all applicable local codes.
- Installation, inspection, and maintenance of luminaires should be performed by a qualified
- electrician.
- DO NOT make or alter any open holes in the luminaire. Do not modify the luminaire.
- DO NOT install damaged product.
- Make sure electrical power is OFF before and during installation and maintenance.
- Make sure the equipment is properly grounded.
- Make sure the supply voltage is same as the rated fixture voltage.