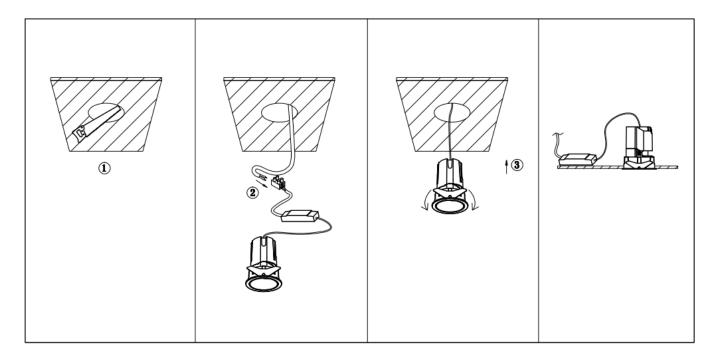

## Item code 86.D284.0423.01

- Installation and wiring of luminaire must be in accordance with all applicable local codes.
- Installation, inspection, and maintenance of luminaires should be performed by a qualified
- DO NOT make or alter any open holes in the luminaire. Do not modify the luminaire.
- DO NOT install damaged product.
- Make sure electrical power is OFF before and during installation and maintenance.
- Make sure the equipment is properly grounded.
- Make sure the supply voltage is same as the rated fixture voltage.