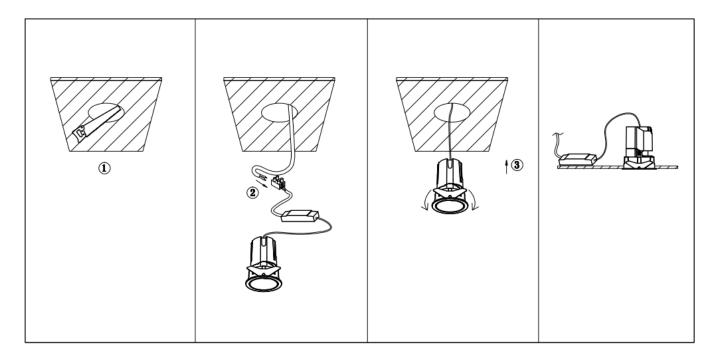

## Item code 86.D284.0423.02

- Installation and wiring of luminaire must be in accordance with all applicable local codes.
- Installation, inspection, and maintenance of luminaires should be performed by a qualified
- DO NOT make or alter any open holes in the luminaire. Do not modify the luminaire.
- DO NOT install damaged product.
- Make sure electrical power is OFF before and during installation and maintenance.
- Make sure the equipment is properly grounded.
- Make sure the supply voltage is same as the rated fixture voltage.