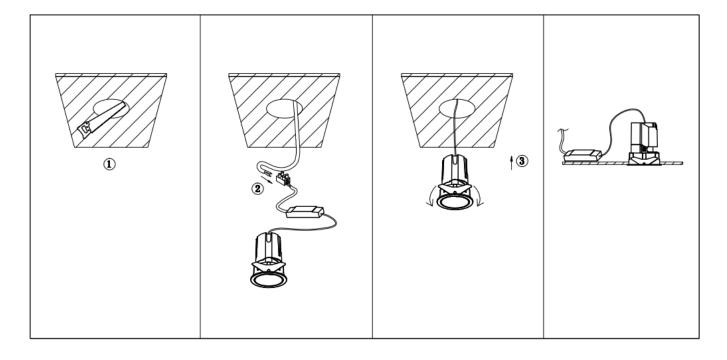

## Item code 86.D284.0429.01

- Installation and wiring of luminaire must be in accordance with all applicable local codes.
- Installation, inspection, and maintenance of luminaires should be performed by a qualified
- DO NOT make or alter any open holes in the luminaire. Do not modify the luminaire.
- DO NOT install damaged product.
- Make sure electrical power is OFF before and during installation and maintenance.
- Make sure the equipment is properly grounded.
- Make sure the supply voltage is same as the rated fixture voltage.