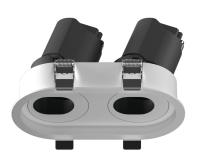

## INDOOR / DOWNLIGHTS / ZENITH / ZENITH IP65R X2 SMART

## Item code 86.D284.0429.02

- Installation and wiring of luminaire must be in accordance with all applicable local codes.
- Installation, inspection, and maintenance of luminaires should be performed by a qualified
- electrician.
- DO NOT make or alter any open holes in the luminaire. Do not modify the luminaire.
- DO NOT install damaged product.
- Make sure electrical power is OFF before and during installation and maintenance.
- Make sure the equipment is properly grounded.
- Make sure the supply voltage is same as the rated fixture voltage.