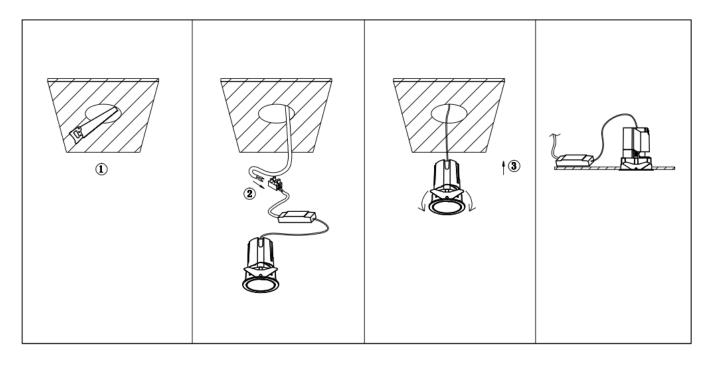

## Item code 86.D284.0429.02

- Installation and wiring of luminaire must be in accordance with all applicable local codes.
- Installation, inspection, and maintenance of luminaires should be performed by a qualified
- electrician.
- DO NOT make or alter any open holes in the luminaire. Do not modify the luminaire.
- DO NOT install damaged product.
- Make sure electrical power is OFF before and during installation and maintenance.
- Make sure the equipment is properly grounded.
- Make sure the supply voltage is same as the rated fixture voltage.

Cut out in the right size: 86.D084.0\*\*\*.\*\* 55mm, 86.D084.1\*\*\*.\*\*75mm ,86.D084.2\*\*\*.\*\*95mm,86.D085.0\*\*\*.\*\*55\*55mm,86.D085.1\*\*\*.\*\*75\*75mm

86.D085.2\*\*\*.\*\*95\*95mm,86.D086.0\*\*\*.\*\*57mm,86.D086.1\*\*\*.\*\* 77mm,86.D086.2\*\*\*.\*\*97mm