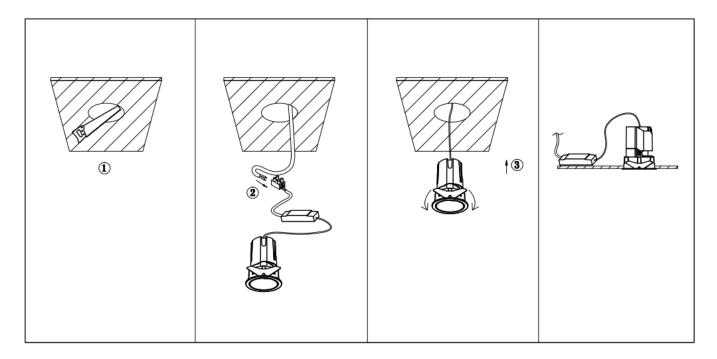

## Item code 86.D284.0431.01

- Installation and wiring of luminaire must be in accordance with all applicable local codes.
- Installation, inspection, and maintenance of luminaires should be performed by a qualified
- DO NOT make or alter any open holes in the luminaire. Do not modify the luminaire.
- DO NOT install damaged product.
- Make sure electrical power is OFF before and during installation and maintenance.
- Make sure the equipment is properly grounded.
- Make sure the supply voltage is same as the rated fixture voltage.